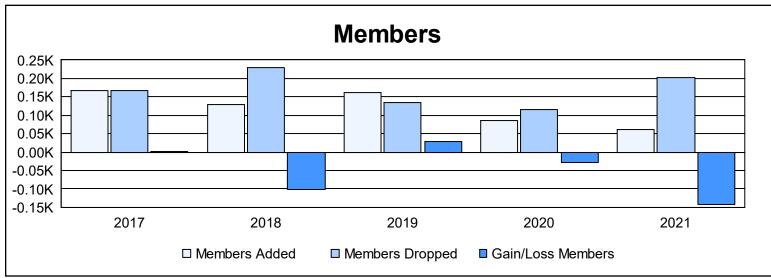

District 20 W As of June 2021 Cumulative

| Year      | New<br>Clubs | Dropped<br>Clubs | Gain/<br>Loss<br>Clubs | New<br>Members | Charter<br>Members | Reinstate<br>Members | Transfer<br>Members | Total<br>Member<br>Added | Total<br>Members<br>Dropped | Gain/<br>Loss<br>Members |
|-----------|--------------|------------------|------------------------|----------------|--------------------|----------------------|---------------------|--------------------------|-----------------------------|--------------------------|
| 2016-2017 | 0            | 1                | -1                     | 145            | 1                  | 14                   | 7                   | 167                      | 166                         | 1                        |
| 2017-2018 | 0            | 1                | -1                     | 99             | 2                  | 18                   | 9                   | 128                      | 230                         | -102                     |
| 2018-2019 | 0            | 3                | -3                     | 120            | 4                  | 10                   | 29                  | 163                      | 135                         | 28                       |
| 2019-2020 | 0            | 0                | 0                      | 73             | 1                  | 9                    | 4                   | 87                       | 116                         | -29                      |
| 2020-2021 | 0            | 2                | -2                     | 43             | 0                  | 12                   | 6                   | 61                       | 203                         | -142                     |
| Average   | 0            | 1                | -1                     | 96             | 2                  | 13                   | 11                  | 121                      | 170                         | -49                      |